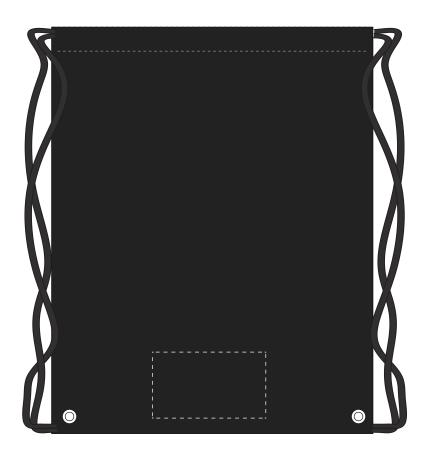

## Artwork Approval

| AitworkApprovui        |                           |                                             |  |
|------------------------|---------------------------|---------------------------------------------|--|
| Your Ref:              | Quantity:                 | Product Code: QB0613                        |  |
| Our Ref:               | Version: 1                | Product Colour: BLACK                       |  |
| PRODUCT NOTES: CAN ONL | Y BE PRITNED ON THE FRONT | We stock this item in the following colours |  |
|                        |                           |                                             |  |

The dashed line is to demonstrate print area and will not appear on your printed item

| ARTWORK SCALE 100%<br>Max print area: 120MM X 70MM |  |
|----------------------------------------------------|--|
|                                                    |  |
|                                                    |  |
|                                                    |  |
|                                                    |  |
|                                                    |  |
|                                                    |  |